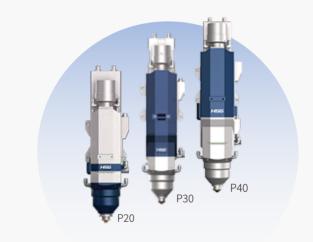

#### P Series Bus-based Laser Cutting Heads

- HSG Japanese subsidiary has developed multiple high-power bus laser cutting heads that ranges from 10kW to 40kW based on its study on interaction between metal materials and laser. With that, thick sheets can be cut stably in batch.
- Optical filming to prevent lens pollution.