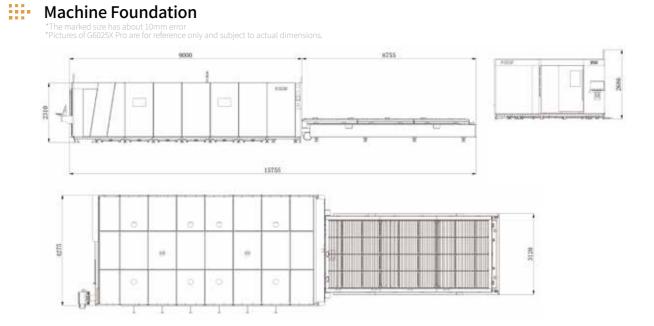

#### **Technical Parameters**

| Technical Parameters            | G3015XPRO     |
|---------------------------------|---------------|
| Power                           | 12000W-30000W |
| Processing format (L*W)         | 3048mm*1524mm |
| X/Y-axis positioning accuracy   | ±0.03mm/m     |
| X/Y-axis repositioning accuracy | ±0.03mm       |
| No-load speed                   | 140m/min      |
| Acceleration                    | 1.5G          |
| Safety Certification            | TUV CE        |