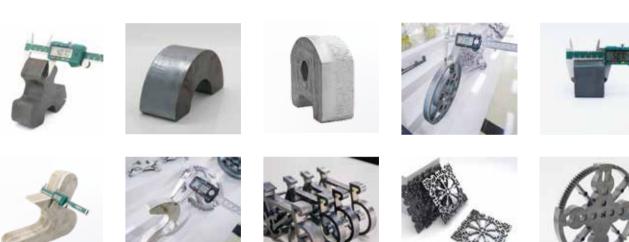

-30000W

## High-power Laser Cutting Machine



#### **HSG Bus-based Control System**

- EtherCAT bus high-speed response with strong anti-interference capability and simple electrical maintenance.
- Support absolute value and continue in outage and at the break-point for convenient remote diagnosis and servo adjustment.
- Automatic management of machine maintenance, core components are monitored in real time for easy and maintenance reminded on a regular basis.





## Professional Nesting Software with Standard Configuration

- High nesting utilization ratio as famous nesting software.
- Simple operation with drawing function and support manual and automatic nesting.
- Support different materials and thicknesses categorized typesetting.
- Excel batch import.



#### **Cutting Samples**





#### P Series Bus-based Laser Cutting Heads

- HSG Japanese subsidiary has developed multiple high-power bus laser cutting heads that ranges from 10kW to 40kW based on its study on interaction between metal materials and laser. With that, thick sheets can be cut stably in batch.
- Optical filming to prevent lens pollution.

#### Support Graphics and G Code Software

• By code conversion software, HSG system can support other brand equipment for super high compatibility.



#### **Technical Parameters**

| Technical Parameters            | G3015XPRO     |
|---------------------------------|---------------|
| Power                           | 12000W-30000W |
| Processing format (L*W)         | 3048mm*1524mm |
| X/Y-axis positioning accuracy   | ±0.03mm/m     |
| X/Y-axis repositioning ac