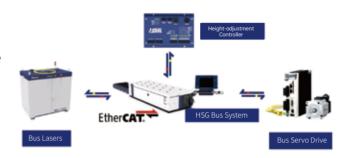

#### **HSG Bus-based Control System**

- EtherCAT bus high-speed response with strong anti-interference capability and simple electrical maintenance.
- Support absolute value and continue in outage and at the break-point for convenient remote diagnosis and servo adjustment.
- Automatic management of machine maintenance, core components are monitored in real time for easy and maintenance reminded on a regular basis.