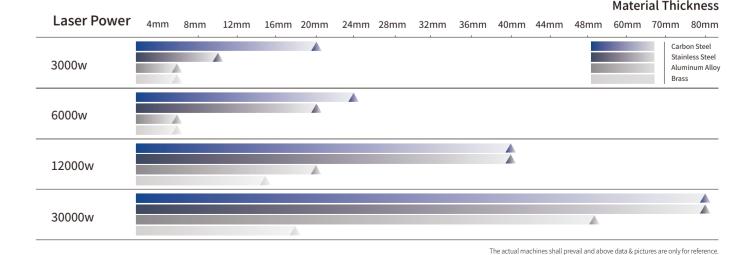

l parameters, function description, data comparison shown in this page are from HSG in-house laboratory. All testing results and experimental data shall be subject to real machine.

#### **Thick Sheet Cutting Techniques**

- Real-time monitoring of laser focus.
- Bus-based height adjusting system.
- Laser path reshaping technology.







#### Smart Factory and Standard Central Control System Interface Intelligent management

- Support data gateway and Modbus/OPCUA etc, set up interface with ERP and MES systems to form digital processing management and achieve intelligent manufacturing.
- Integrate with material tower and automatic loading and unloading equipment to create automatic production lines.
- Intelligent system to form production report by one click.

#### .... Cutting Capacity