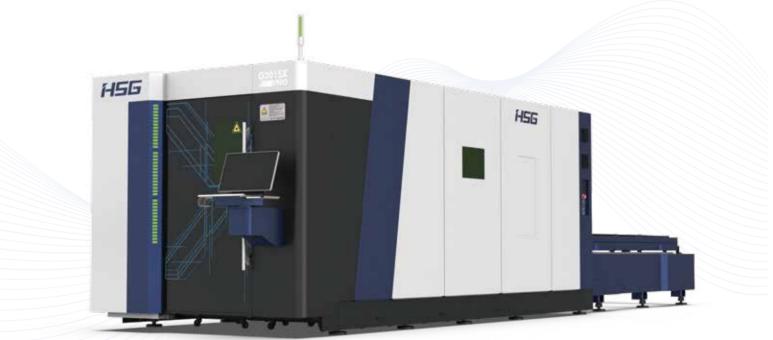

# **GX Pro** 12000-30000W

## High-power Laser Cutting Machine

#### **Technical Parameters**

| Technical Parameters            | G3015XPRO     |
|---------------------------------|---------------|
| Power                           | 12000W-30000W |
| Processing format (L*W)         | 3048mm*1524mm |
| X/Y-axis positioning accuracy   | ±0.03mm/m     |
| X/Y-axis repositioning accuracy | ±0.03mm       |
| No-load speed                   | 140m/min      |
| Acceleration                    | 1.5G          |
| Safety Certification            | TUV CE        |