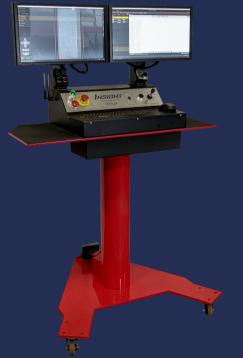

# **InSight Controller**

## Plasma Systems InSight Controller operates the system with open architecture in Windows 10 IoT

- Integrate communications to the plasma, THC drive, and controller
- Measuring laser to automatic skewing of the plate, digitizing remnants, and find the plate for initial pierce heights
- Patent Hypertherm True Hole Technology
- Collect track of actual usage on a daily, weekly and monthly
- The main screen alerts operator to how long it will take to cut the part or nest

### **Technical Support**

graphical part editor.

In effort to constantly improve our product, software updates are issued throughout the year. Many of improvements come from customer feedback which we encourage.