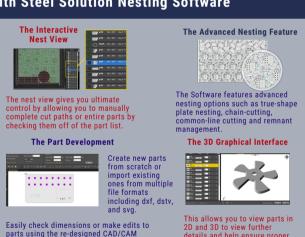

### Plasma Systems Insight Controller embeds with Steel Solution Nesting Software

details and help ensure proper

part accuracy.