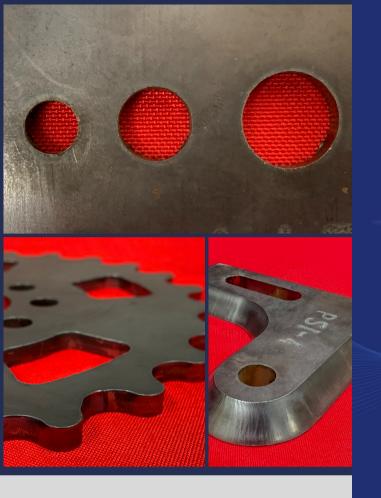

### **DESIGNED TO BE MORE PRECISE. EASIER TO USE, MORE PRODUCTIVE**

- Constructed of Steel with a coat of industrial coating
- · Precision Planetry Gearboxes with one to three arc mins of backlash
- Laser Measuring Systems for initial height sensing and plate
- Built-in High Definition Camera to monitor positioning in real time

PRECISION CUTTING EDGE DESIGN