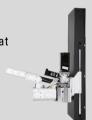

#### 5-Axis Torch Beveling

Cut beveled parts with speed and precision using our industrial-quality torch beveling system. Originally engineered for 3D structural cutting, this unique design can handle the complex of plate beveling needs.

Robust Bevel Lifter designed for the high-speed and precise movements that are required for beveling applications, our robust bevel lifter takes height control to another level.

This lifter is built to handle the tough demands of production bevel cutting.